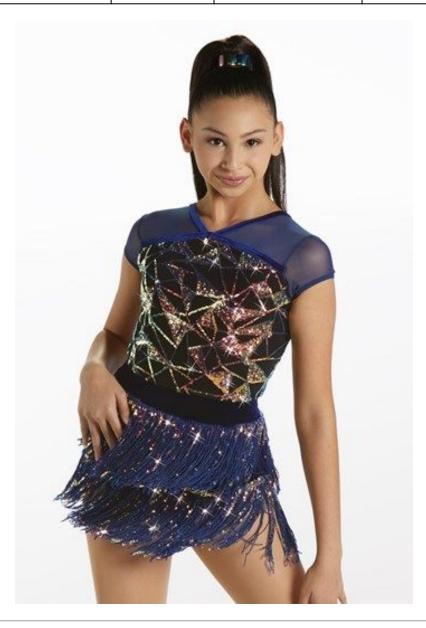

### Accessories: ponytail cuff

| Class: Jazz IV |     | Time: 7:00 |         |
|----------------|-----|------------|---------|
|                | Wed |            | Lindsey |



# Accessories: Rainbow metallic ponytail cuff



#### Accessories: rhinestone hair slide (worn on left side of bun)

| Class: Ballet | Day: | Time: 5:15 | Teacher: |
|---------------|------|------------|----------|
| III/IV        | Wed  |            | Lindsey  |



Accessories: arm ruffles, applique hair piece (worn on left side of bun)



# Accessories: applique hair piece (worn on left side of bun)

| Class: Ballet | Day: | Time: 6:30 | Teacher: |
|---------------|------|------------|----------|
| II            | Fri  |            | Kaylie   |



### Accessories: hair bow (left side of bun)

| Day:<br>Fri | Time: 5:45 | Teacher:<br>Kaylie |
|-------------|------------|--------------------|
|             |            |                    |
|             | (Aller A)  |