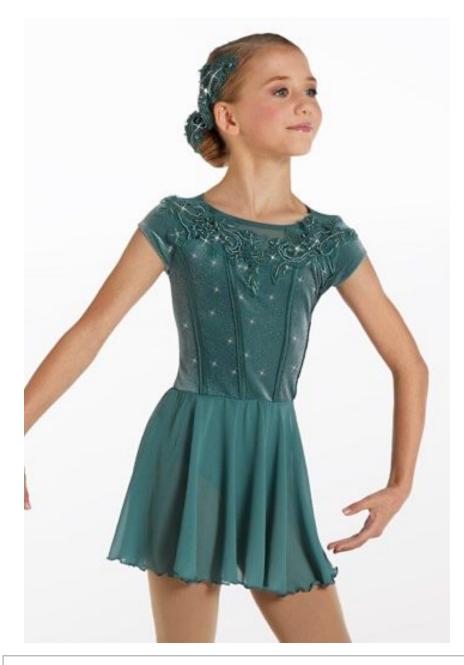

#### Accessories: rhinestone hair slide (worn on left side of bun)

| Class: Ballet | Day: | Time: 5:15 | Teacher: |
|---------------|------|------------|----------|
| III/IV        | Wed  |            | Lindsey  |