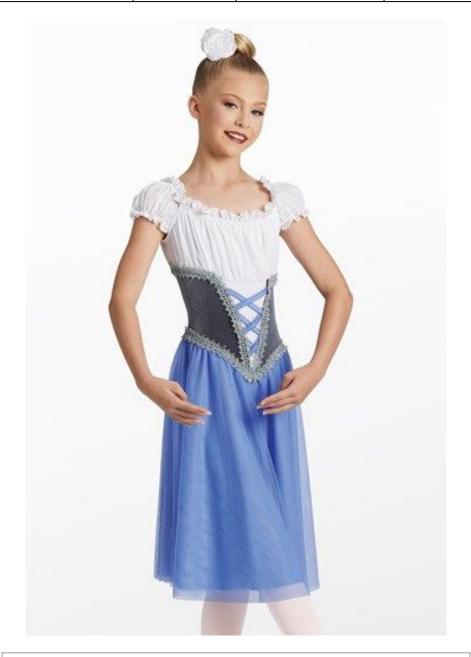

### Accessories: hair bow (left side of bun)

| Class: Petite | Day: | Time: 5:15 | Teacher: |
|---------------|------|------------|----------|
| Ballet        | Fri  |            | Kaylie   |

Accessories: barrette (left side of bun), rose