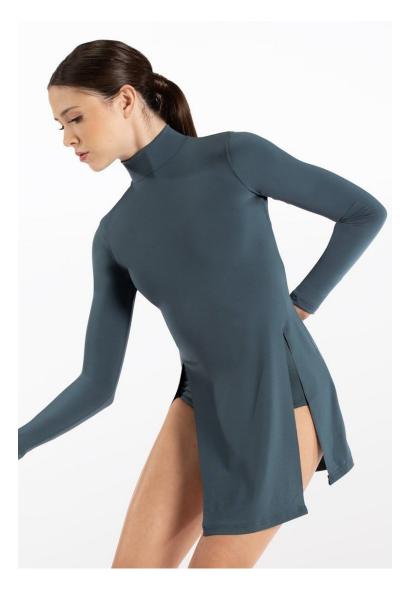

allet        | Fri  |            | Kaylie   |



Accessories: barrette (left side of bun), rose

| Class: Petite | Day: | Time: 4:45 | Teacher: |
|---------------|------|------------|----------|
| Тар           | Fri  |            | Kaylie   |



Accessories: scrunchie, suspenders, socks, glasses



#### Accessories: N/A

| Class: Hip Hop Da | ay: Time: 5:45 | Teacher: |
|-------------------|----------------|----------|
| II Th             | iurs           | Cecilia  |



\*\* w/ white t-shirt \*\*

Accessories: N/A Specs: t-shirt loosely tucked into pants, jacket unzippered



## Accessories: applique hair piece (worn on left side of bun)

| Class: Modern | Day:  | Time: 4:15 | Teacher: |
|---------------|-------|------------|----------|
| III/IV        | Thurs |            | Cecilia  |



#### Accessories: N/A

| Class: MC II | Day: | Time: 9:00 | Teacher: |
|--------------|------|------------|----------|
| Ballet       | Sat  |            | Marian   |



\*\*boys in blue top
w/ white pants\*\*

Accessories: headpiece (girls; worn on left side of bun)

| Class: MC II | Day: | Time: 9:00 | Teacher: |
|--------------|------|------------|----------|
| Tap          | Sat  |            | Marian   |



Accessories: wristbands, cape (girls), cape (boys) Specs: capes pin to upper back of costume; do not wear masks

| Class: MT II | Day:<br>Thurs | Time: 7:15 | Teacher:<br>Marian |
|--------------|---------------|------------|--------------------|
| L            |               |            |                    |
|              | S (           |            |                    |
|