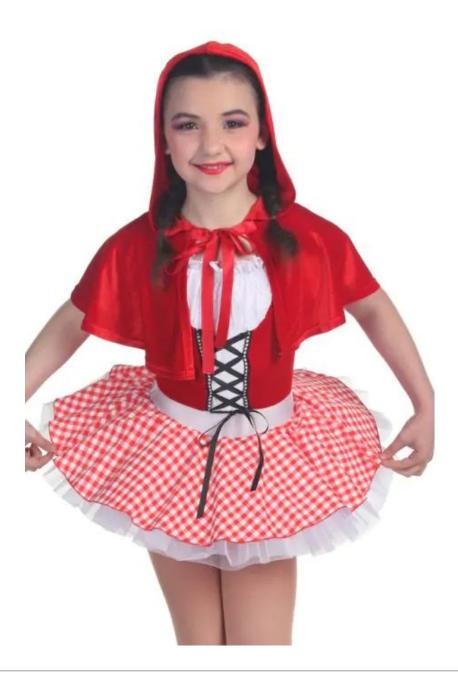

| Tues | 10:30 | Marian   |
| Iap          | Iucs | 10.30 | Planan   |



Accessories: hat (pinned secure to hair), gloves, kerchief

| Class: MC II | Day: | Time: | Teacher: |
|--------------|------|-------|----------|
| Ballet       | Tues | 10:30 | Marian   |



### Accessories: feather hat, choker, mitts



### Accessories: headband (bobby-pin to hair), wings (pin to straps of costume)

| Class: MC II | Day: | Time: 4:15 | Teacher: |
|--------------|------|------------|----------|
| Tap          | Mon  |            | Marian   |
|              | 1019 |            |          |



Accessories: hair clip (left side of bun), pig ears & tail

| Class: MC II | Day: | Time: 4:15 | Teacher: |
|--------------|------|------------|----------|
| Ballet       | Mon  |            | Marian   |



#### Accessories: red cape



#### Accessories: hair scarf

| Class: MT I |     | Time: 6:30 | _      |
|-------------|-----|------------|--------|
|             | Fri |            | Lauren |



\*\* In Multiple Colors \*\*

Accessories: N/A (do not wear headband)

| Class: Jazz II | Day: | Time: 5:45 | Teacher: |
|----------------|------|------------|----------|
|                | Fri  |            | Lauren   |



Accessories: green headband (bobby-pin to hair), green wristbands, blue leg warmers

| <br>Day:<br>Fri | Time: 5:00 | Teacher:<br>Lauren |
|-----------------|------------|--------------------|
|                 |            |                    |
|                 |            |                    |
| K               |            |                    |
|                 |