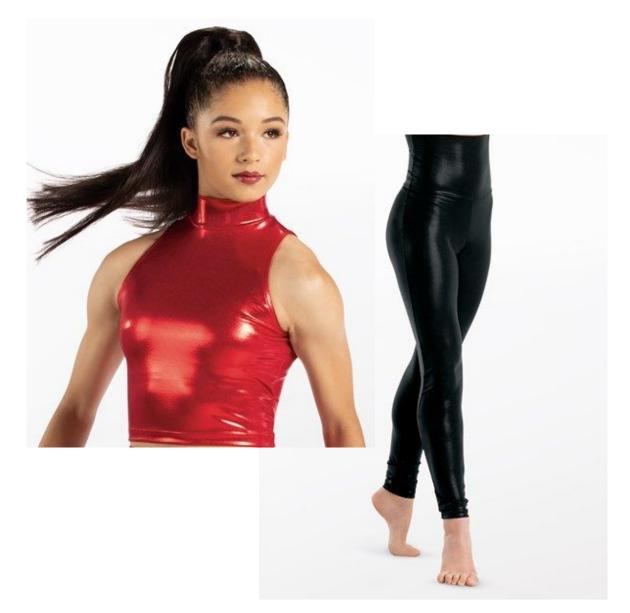

## Accessories: neon hair extensions, gloves, stirrups (girls)

Accessories: rhinestone ponytail holder

| Class: Tap III Day: | Time: 7:00 Teacher: |
|---------------------|---------------------|
| Wed                 | Stacey              |