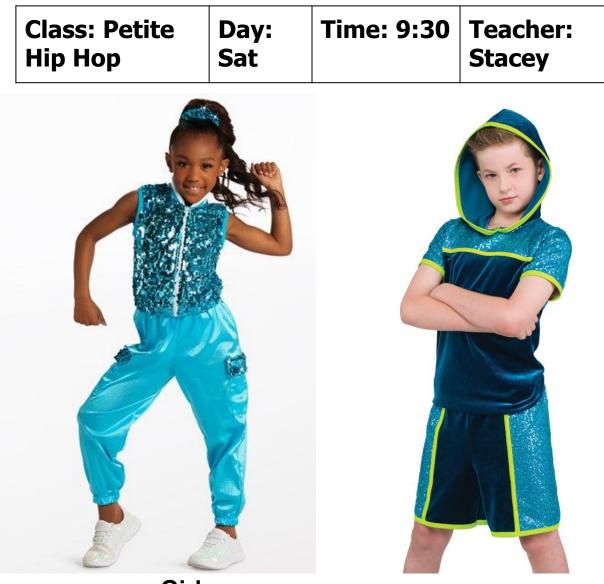

Accessories: black sunglasses Specs: vest buttoned up, tank top tucked into pants

| Class: Adv | Day: | Time: 1:30 | Teacher: |
|------------|------|------------|----------|
| Acro       | Sat  |            | Stacey   |