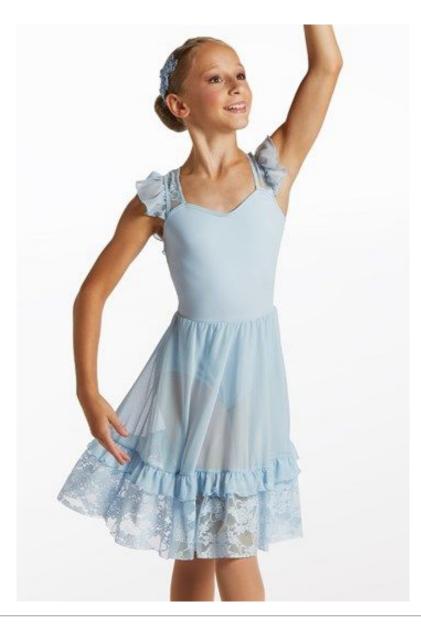

## Accessories: hair clip (worn on left side of bun)

| Class: Petite | Day:  | Time: 4:30 | Teacher:    |
|---------------|-------|------------|-------------|
| Tap           | Thurs |            | Marian      |
| Iah           | Thurs |            | I'lai lai l |