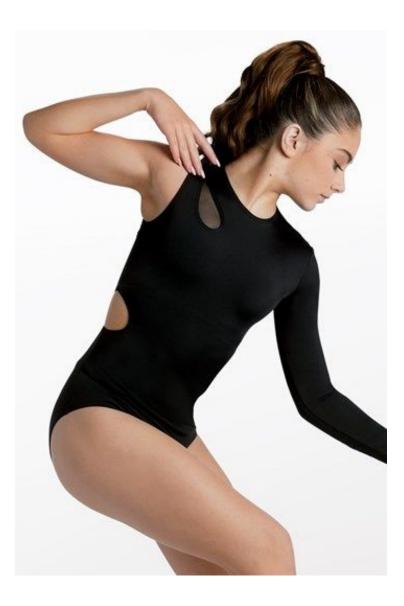

Accessories: applique headpiece (left side of bun)

| Class: Adv | Day: | Time: 5:15 | Teacher: |
|------------|------|------------|----------|
| Acro       | Wed  |            | Stacey   |

Accessories: N/A Specs: do not wear black dance shorts (if received with leotard)