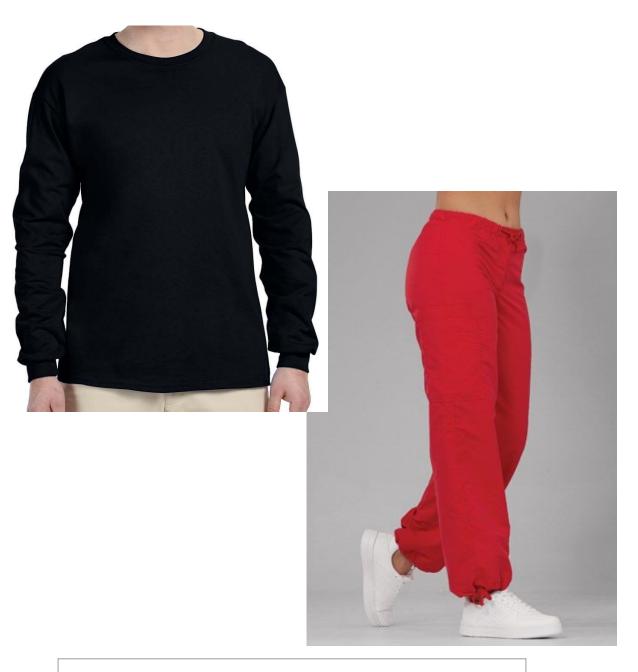

## Accessories: scrunchie

Girls

Boys

Accessories: sparkly scrunchie (girls) Specs: (girls) do not wear red gloves