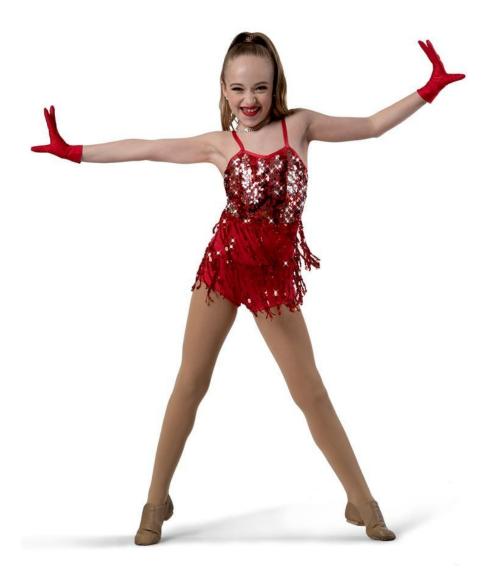

### Accessories: ponytail cuff

| Class: Jazz IV |     | Time: 7:00 |         |
|----------------|-----|------------|---------|
|                | Wed |            | Lindsey |