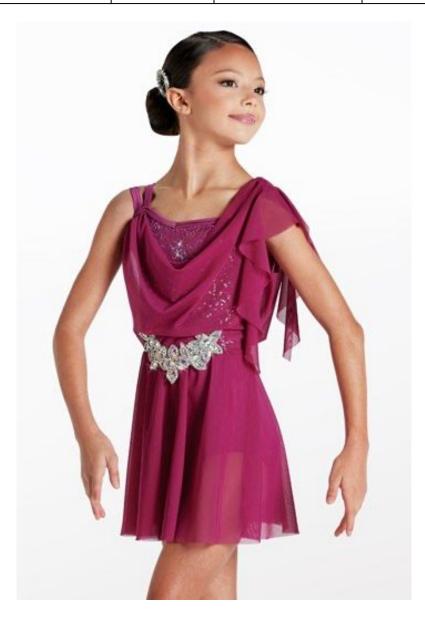

### Accessories: ponytail cuff

| Class: Jazz IV |     | Time: 7:00 |         |
|----------------|-----|------------|---------|
|                | Wed |            | Lindsey |



# Accessories: Rainbow metallic ponytail cuff



#### Accessories: rhinestone hair slide (worn on left side of bun)

| Class: Ballet | Day: | Time: 5:15 | Teacher: |
|---------------|------|------------|----------|
| III/IV        | Wed  |            | Lindsey  |



Accessories: arm ruffles, applique hair piece (worn on left side of bun)



# Accessories: applique hair piece (worn on left side of bun)

| Class: Ballet | Day: | Time: 6:30 | Teacher: |
|---------------|------|------------|----------|
| II            | Fri  |            | Kaylie   |



### Accessories: hair bow (left side of bun)

| Day:<br>Fri | Time: 5:45 | Teacher:<br>Kaylie |
|-------------|------------|--------------------|
|             |            |                    |
|             | (Aller A)  |                    |
| -           | 201        |