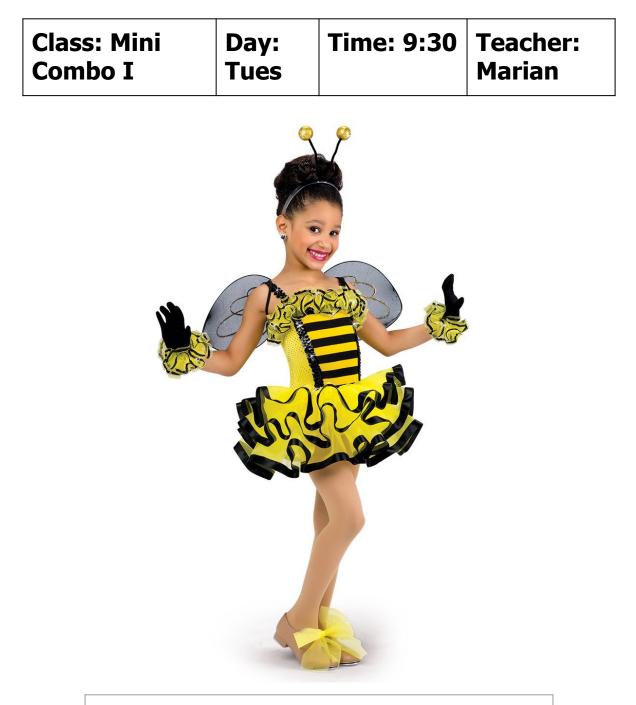

#### Accessories: N/A

| Class: MC II | Day: | Time: 9:00 | Teacher: |
|--------------|------|------------|----------|
| Ballet       | Sat  |            | Marian   |

\*\*boys in blue top
w/ white pants\*\*