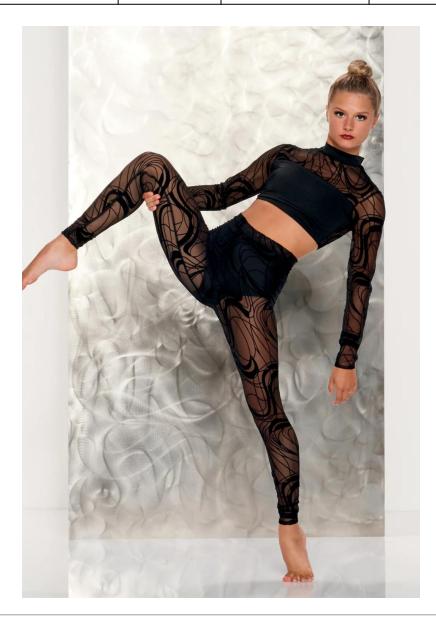

Class: Modern | Day: | Time: 6:00 | Teacher: |
|---------------|------|------------|----------|
| II            | Tues |            | Lauren   |



## Accessories: rhinestone barrette (worn on left side of head)

| Class: Ballet I | Day: | Time: 5:00 | Teacher: |
|-----------------|------|------------|----------|
|                 | Tues |            | Lauren   |



# Accessories: applique hair piece (left side of bun)

| Class: Hip Hop | Day: | Time: 4:15 | Teacher: |
|----------------|------|------------|----------|
| II             | Tues |            | Lauren   |



Accessories: black sunglasses Specs: vest buttoned up, tank top tucked into pants

| Class: Adv | Day: | Time: 1:30 | Teacher: |
|------------|------|------------|----------|
| Acro       | Sat  |            | Stacey   |



Accessories: use of black tape (mouths)



Girls

Boys

### Accessories: sparkly scrunchie (girls)

| _    | <b>_</b> | Time: 9:00 |        |
|------|----------|------------|--------|
| Acro | Sat      |            | Stacey |





## Accessories: neon hair extensions, gloves, stirrups (girls)



Accessories: rhinestone ponytail holder

| Class: Tap III Day: | Time: 7:00 Teacher: |
|---------------------|---------------------|
| Wed                 | Stacey              |



#### Accessories: N/A

| Class: Lyrical Day:<br>IV Wed | Time: 6:15 | Teacher:<br>Stacey |
|-------------------------------|------------|--------------------|
|-------------------------------|------------|--------------------|



Accessories: applique headpiece (left side of bun)

| Class: Adv | Day: | Time: 5:15 | Te