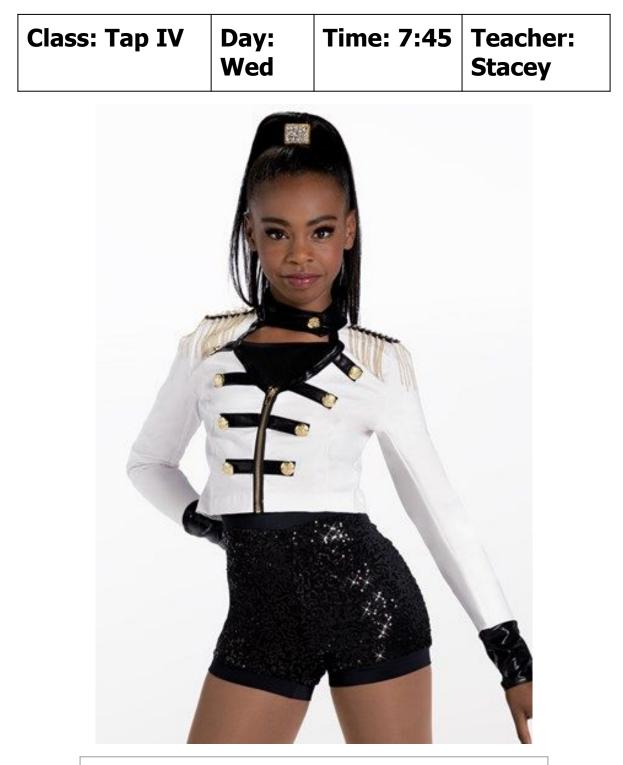

### Accessories: ponytail cuff

| Class: Jazz IV |     | Time: 7:00 |         |
|----------------|-----|------------|---------|
|                | Wed |            | Lindsey |