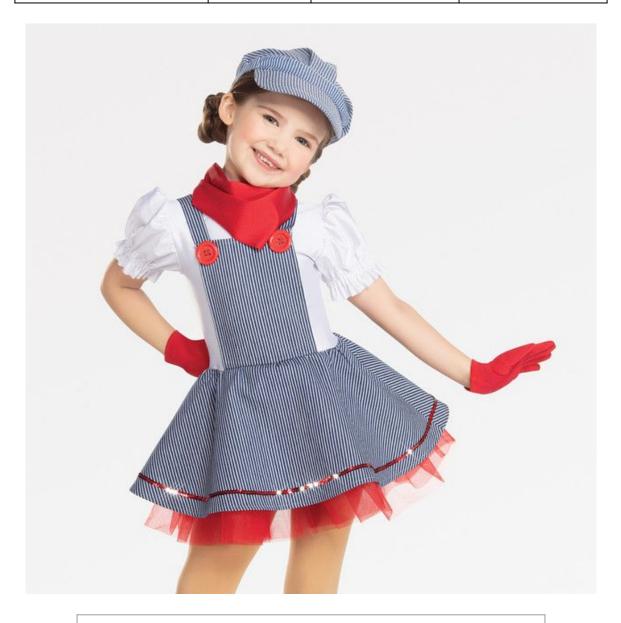

| Class: Petite | Day: | Time: 4:45 | Teacher: |
|---------------|------|------------|----------|
| Тар           | Fri  |            | Kaylie   |

Accessories: scrunchie, suspenders, socks, glasses