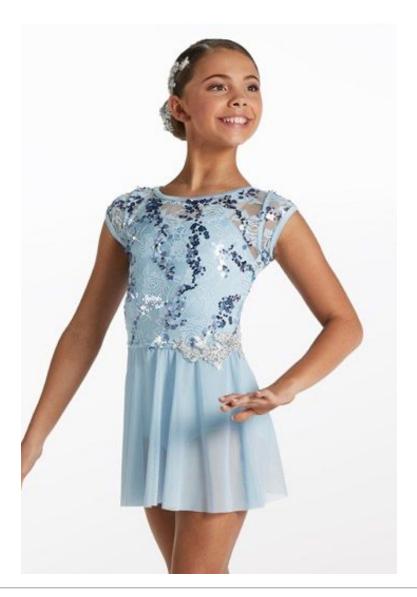

|
|             |            |                    |

### Accessories: hair bow (left side of bun)

| Class: Petite | Day: | Time: 5:15 | Teacher: |
|---------------|------|------------|----------|
| Ballet        | Fri  |            | Kaylie   |



Accessories: barrette (left side of bun), rose

| Class: Petite | Day: | Time: 4:45 | Teacher: |
|---------------|------|------------|----------|
| Тар           | Fri  |            | Kaylie   |



Accessories: scrunchie, suspenders, socks, glasses



#### Accessories: N/A

| Class: Hip Hop Da | ay: Time: 5:45 | Teacher: |
|-------------------|----------------|----------|
| II Th             | iurs           | Cecilia  |



\*\* w/ white t-shirt \*\*

Accessories: N/A Specs: t-shirt loosely tucked into pants, jacket unzippered



## Accessories: applique hair piece (worn on left side of bun)

| Class: Modern | Day:  | Time: 4:15 | Teacher: |
|---------------|-------|------------|----------|
| III/IV        | Thurs |            | Cecilia  |



#### Accessories: N/A

| Class: MC II | Day: | Time: 9:00 | Teacher: |
|--------------|------|------------|----------|
| Ballet       | Sat  |            | Marian   |



\*\*boys in blue top
w/ white pants\*\*

Accessories: headpiece (girls; worn on left side of bun)

| Class: MC II | Day: | Time: 9:00 | Teacher: |
|--------------|------|------------|----------|
| Tap          | Sat  |            | Marian   |



Accessories: wristbands, cape (girls), cape (boys) Specs: capes pin to upper back of costume; do not wear masks

| Class: MT II | Day:<br>Thurs | Time: 7:15 | Teache