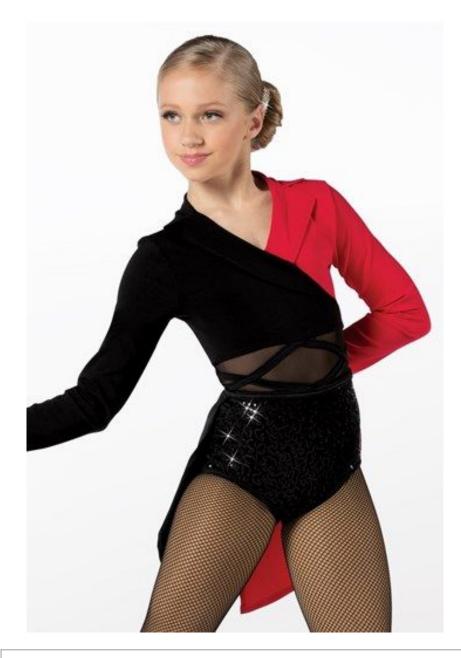

## Accessories: scrunchie

Girls

Boys

Accessories: sparkly scrunchie (girls) Specs: (girls) do not wear red gloves