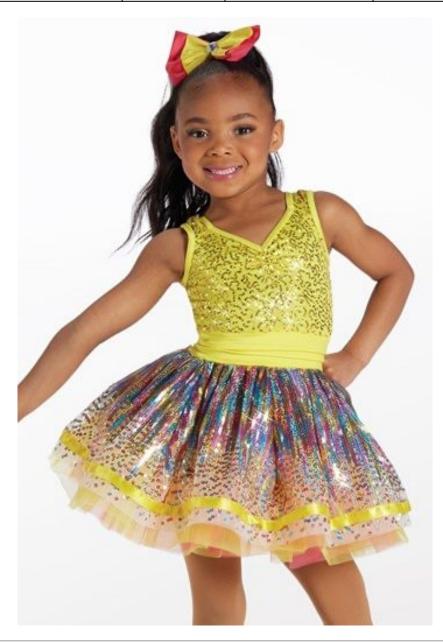

|               |            |                    |
|                  |        |               |            |                    |
|                  |        |               | A STATE    |                    |
|                  | 1      | THE           |            |                    |
|                  |        | http://       |            |                    |
|                  |        |               |            |                    |
|                  |        |               |            |                    |

## Accessories: hair clip (worn on left side of bun)

| Class: Petite | Day:  | Time: 4:30 | Teacher:    |
|---------------|-------|------------|-------------|
| Tap           | Thurs |            | Marian      |
| Iah           | Thurs |            | I'lai lai l |



## Accessories: bow hair clip (left side of bun), shoe bow ties

| Day:<br>Thurs | Time: 4:00 | Teacher:<br>Marian |
|---------------|------------|--------------------|
|               |            |                    |



Accessories: black boot covers (Gloves not included)

| Class: Gold | Day: | Time: 6:45 | Teacher: |
|-------------|------|------------|----------|
| Тар         | Mon  |            | Marian   |



### Accessories: hair clip (left side of bun)

| Class: Tap II | Day:<br>Mon | Time: 6:00 | Teacher:<br>Marian |
|---------------|-------------|------------|--------------------|
|---------------|-------------|------------|--------------------|



#### Accessories: scrunchie

| Class: MC II | Day: | Time: | Teacher: |
|--------------|------|-------|----------|
| Tap