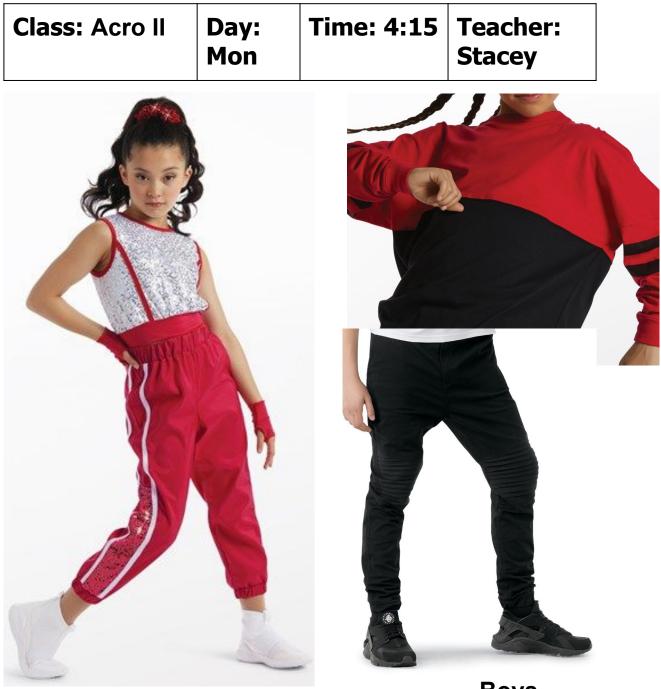

#### Accessories: metallic ponytail hair cuff

| Class: Acro II | Day: | Time: 5:00 | Teacher: |
|----------------|------|------------|----------|
|                | Tues |            | Stacey   |