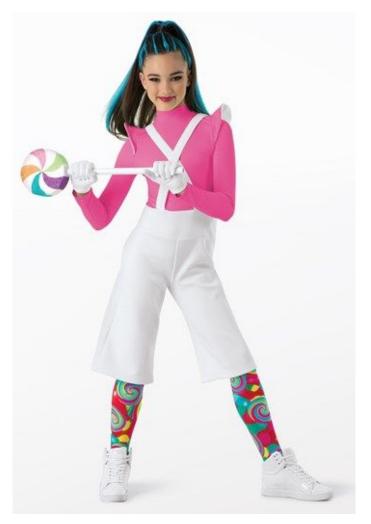

I | Day: | Time: 5:00 | Teacher: |
|-----------------|------|------------|----------|
|                 | Tues |            | Lauren   |



# Accessories: applique hair piece (left side of bun)

| Class: Hip Hop | Day: | Time: 4:15 | Teacher: |
|----------------|------|------------|----------|
| II             | Tues |            | Lauren   |



Accessories: black sunglasses Specs: vest buttoned up, tank top tucked into pants

| Class: Adv | Day: | Time: 1:30 | Teacher: |
|------------|------|------------|----------|
| Acro       | Sat  |            | Stacey   |



Accessories: use of black tape (mouths)



Girls

Boys

### Accessories: sparkly scrunchie (girls)

| _    | <b>_</b> | Time: 9:00 |        |
|------|----------|------------|--------|
| Acro | Sat      |            | Stacey |





## Accessories: neon hair extensions, gloves, stirrups (girls)



Accessories: rhinestone ponytail holder

| Class: Tap III Day: | Time: 7:00 Teacher: |
|---------------------|---------------------|
| Wed                 | Stacey              |



#### Accessories: N/A

| Class: Lyrical Day:<br>IV Wed | Time: 6:15 | Teacher:<br>Stacey |
|-------------------------------|------------|--------------------|
|-------------------------------|------------|--------------------|



Accessories: applique headpiece (left side of bun)

| Class: Adv | Day: | Time: 5:15 | Teacher: |
|------------|------|------------|----------|
| Acro       | Wed  |            | Stacey   |



Accessories: N/A Specs: do not wear black dance shorts (if received with leotard)



#### Accessories: hat & suspenders



Ac