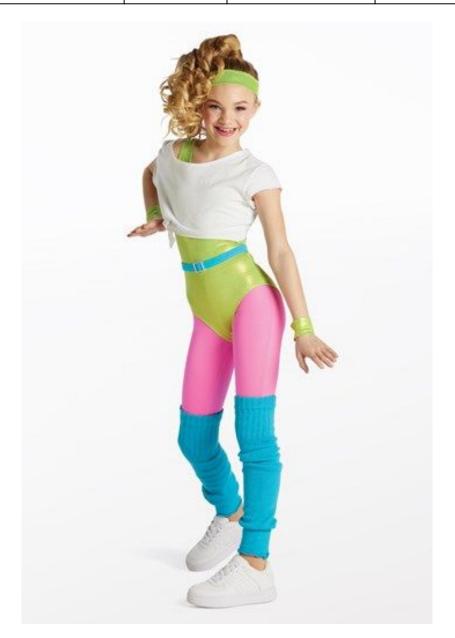

| Class: Jazz II | Day: | Time: 5:45 | Teacher: |
|----------------|------|------------|----------|
|                | Fri  |            | Lauren   |

Accessories: green headband (bobby-pin to hair), green wristbands, blue leg warmers