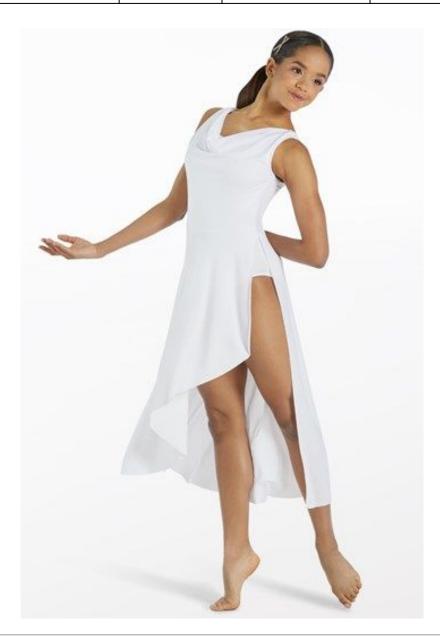

# Accessories: feather headband (bobby-pin to hair)

| Class: Ballet Day: | Time: | Teacher: |
|--------------------|-------|----------|
| II 6:45            | Tues  | Lauren   |

Accessories: flower hair clip (left side of bun)