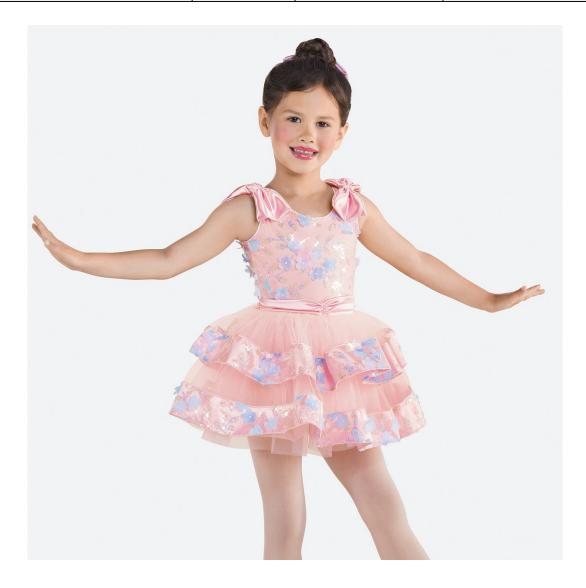

### Accessories: hair bow (left side of bun)

| Class: Petite | Day: | Time: 5:15 | Teacher: |
|---------------|------|------------|----------|
| Ballet        | Fri  |            | Kaylie   |

Accessories: barrette (left side of bun), rose