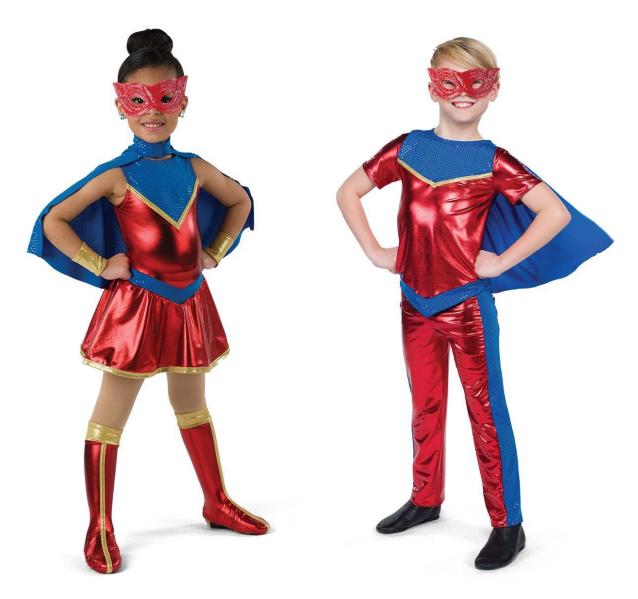

Accessories: headpiece (girls; worn on left side of bun)

| Class: MC II | Day: | Time: 9:00 | Teacher: |
|--------------|------|------------|----------|
| Tap          | Sat  |            | Marian   |

Accessories: wristbands, cape (girls), cape (boys) Specs: capes pin to upper back of costume; do not wear masks