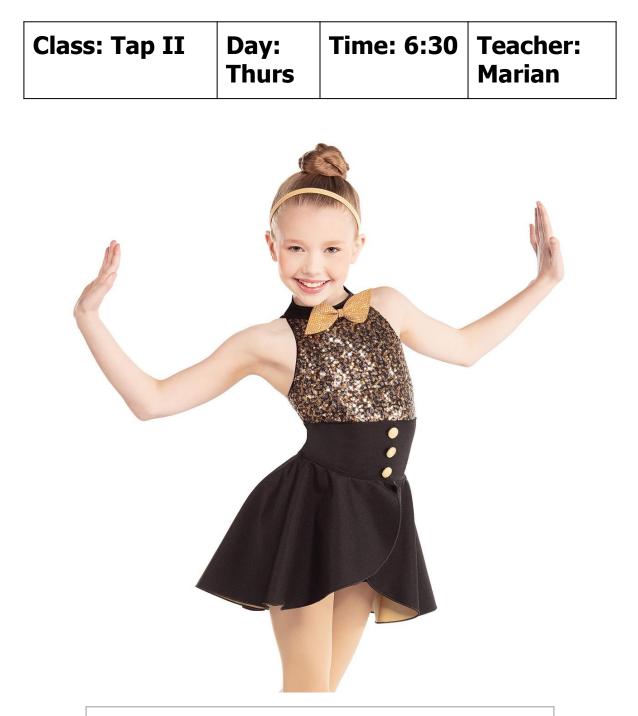

| Class: MT II | Day:<br>Thurs | Time: 7:15 | Teacher:<br>Marian |
|--------------|---------------|------------|--------------------|
| L            |               |            |                    |
|              | S (           |            |                    |
|              |               |            |                    |
|              |               |            |                    |
|              |               |            |                    |
|              |               |            |                    |
|              |               |            |                    |
|              |               |            |                    |
|              | 1             |            |                    |
|              |               |            |                    |
|              |               | -6-        |                    |