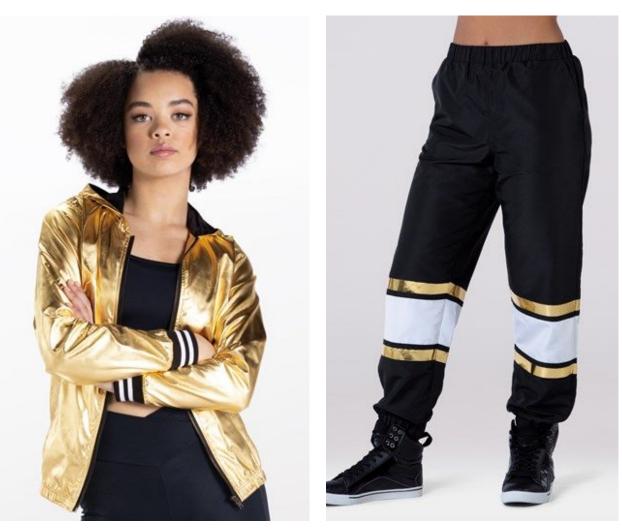

|                    |
| Ce          | E D        |                    |
|             | Y          |                    |
|             |            |                    |

### Accessories: hair bow (left side of bun)

| Class: Petite | Day: | Time: 5:15 | Teacher: |
|---------------|------|------------|----------|
| Ballet        | Fri  |            | Kaylie   |



Accessories: barrette (left side of bun), rose

| Class: Petite | Day: | Time: 4:45 | Teacher: |
|---------------|------|------------|----------|
| Тар           | Fri  |            | Kaylie   |



Accessories: scrunchie, suspenders, socks, glasses



#### Accessories: N/A

| Class: Hip Hop Da | ay: Time: 5:45 | Teacher: |
|-------------------|----------------|----------|
| II Th             | iurs           | Cecilia  |



\*\* w/ white t-shirt \*\*

Accessories: N/A Specs: t-shirt loosely tucked into pants, jacket unzippered



## Accessories: applique hair piece (worn on left side of bun)

| Class: Modern | Day:  | Time: 4:15 | Teacher: |
|---------------|-------|------------|----------|
| III/IV        | Thurs |            | Cecilia  |



#### Accessories: N/A

| Class: MC II | Day: | Time: 9:00 | Teacher: |
|--------------|------|------------|----------|
| Ballet       | Sat  |            | Marian   |



\*\*boys in blue top
w/ white pants\*\*

Accessories: headpiece (girls; worn on left side of bun)

| Class: MC II | Day: | Time: 9:00 | Teacher: |
|--------------|------|------------|----------|
| Tap          | Sat  |            | Marian   |



Accessories: wristbands, cape (girls), cape (boys) Specs: