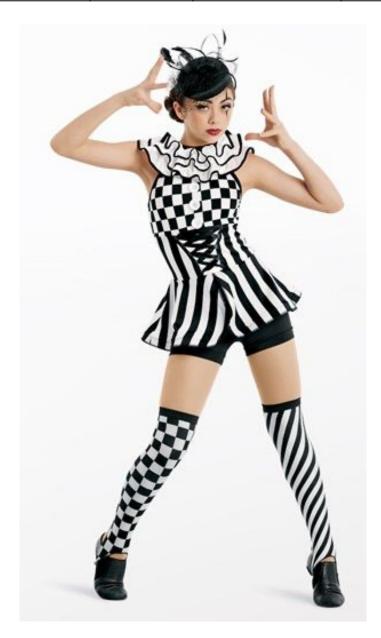

|
|              | S (           |            |                    |
|              |               |            |                    |
|              |               |            |                    |
|              |               |            |                    |
|              |               |            |                    |
|              |               |            |                    |
|              |               |            |                    |
|              | 1             |            |                    |
|              |               |            |                    |
|              |               | -6-        |                    |

Accessories: bow barrette (left side of bun)



### Accessories: headband (bobby-pin to hair), bowtie pin



# Accessories: stirrups, headband (bobby-pin to hair)

| Class:<br>Ballet | Petite | Day:<br>Thurs | Time: 5:00 | Teacher:<br>Marian |
|------------------|--------|---------------|------------|--------------------|
|                  |        |               |            |                    |
|                  |        | 2             |            |                    |
|                  |        | Pe            | -          |                    |
|                  |        |               |            |                    |
|                  |        |               |            |                    |
|                  |        |               |            |                    |
|                  |        |               | A STATE    |                    |
|                  | 1