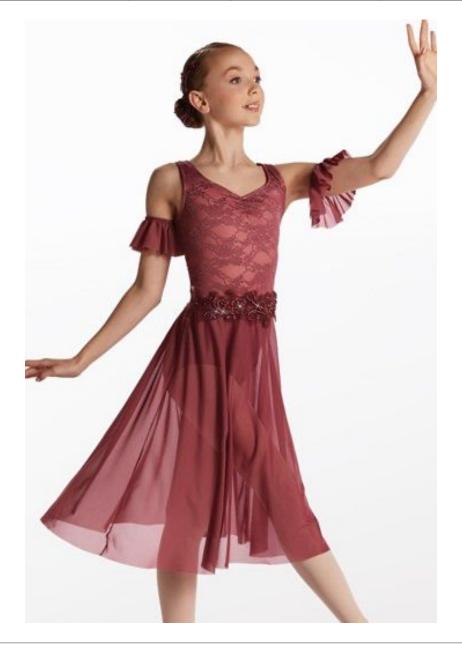

### Accessories: ponytail cuff

| Class: Jazz IV |     | Time: 7:00 |         |
|----------------|-----|------------|---------|
|                | Wed |            | Lindsey |



# Accessories: Rainbow metallic ponytail cuff



#### Accessories: rhinestone hair slide (worn on left side of bun)

| Class: Ballet | Day: | Time: 5:15 | Teacher: |
|---------------|------|------------|----------|
| III/IV        | Wed  |            | Lindsey  |



Accessories: arm ruffles, applique hair piece (worn on left side of bun)



# Accessories: applique hair piece (worn on left side of bun)

| Class: Ballet | Day: | Time: 6:30 | Teacher: |
|---------------|------|------------|----------|
| II            | Fri  |            | Kaylie   |



### Accessories: hair bow (left side of bun)

| Day:<br>Fri | Time: 5:45 | Teacher:<br>Kaylie |
|-------------|------------|--------------------|
|             |            |                    |
|             | (Aller A)  |                    |
| -           | 201        |                    |
| R           |            |                    |
| X           |            |                    |
| $\sim$      |            |                    |
| 4           |            |                    |
| Ce