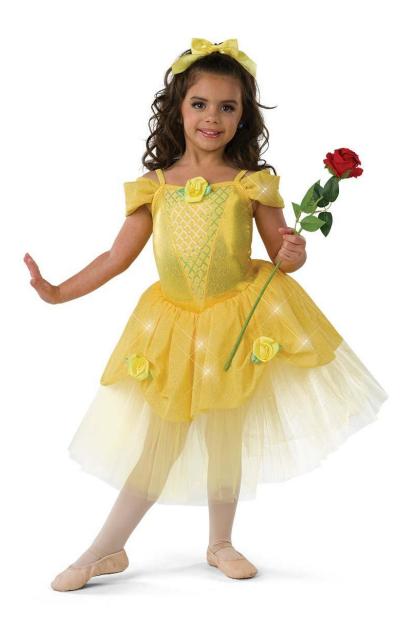

# Accessories: applique hair piece (worn on left side of bun)

| Class: Ballet | Day: | Time: 6:30 | Teacher: |
|---------------|------|------------|----------|
| II            | Fri  |            | Kaylie   |