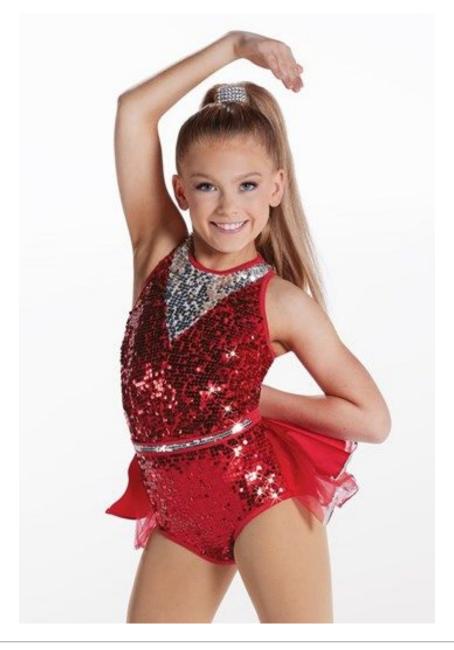

#### Accessories: hat & suspenders

Accessories: rhinestone barrette (left side of bun)

| Class:<br>Diamond Jazz | - | Time: 6:45 | Teacher:<br>Stacey |
|------------------------|---|------------|--------------------|
|------------------------|---|------------|--------------------|