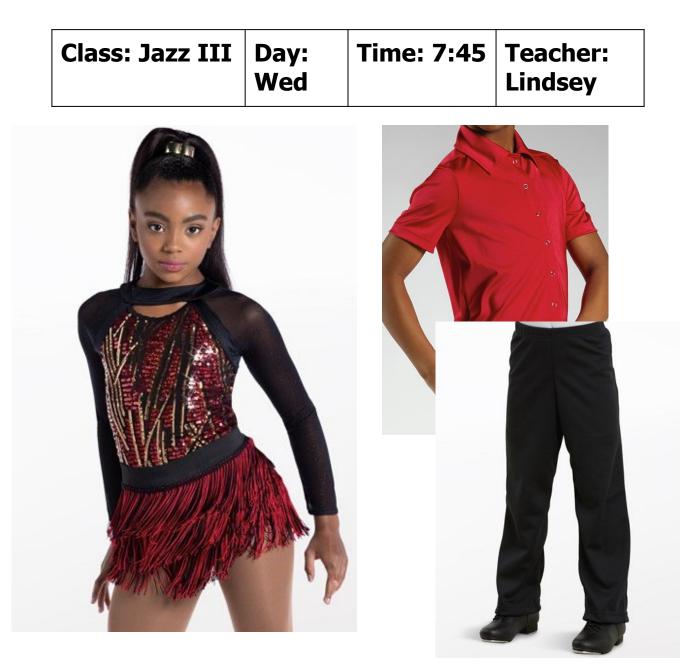

### Accessories: ponytail cuff

| Class: Jazz IV |     | Time: 7:00 |         |
|----------------|-----|------------|---------|
|                | Wed |            | Lindsey |