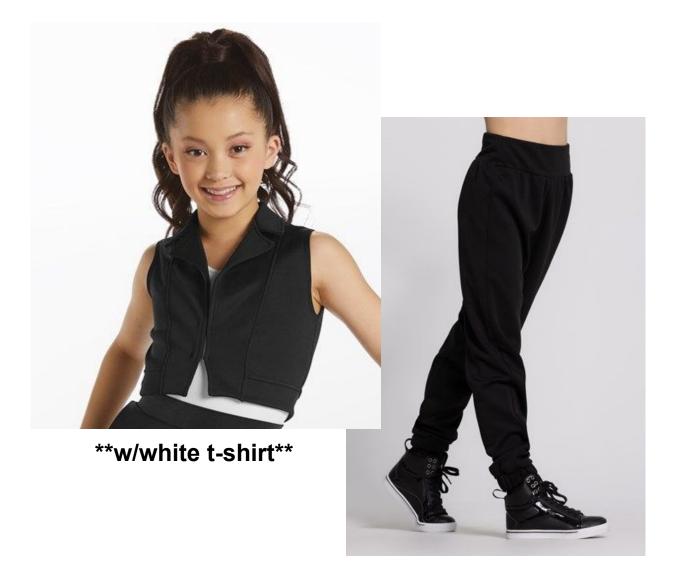

#### Accessories: N/A

| Class: Hip Hop Da | ay: Time: 5:45 | Teacher: |
|-------------------|----------------|----------|
| II Th             | iurs           | Cecilia  |

\*\* w/ white t-shirt \*\*

Accessories: N/A Specs: t-shirt loosely tucked into pants, jacket unzippered