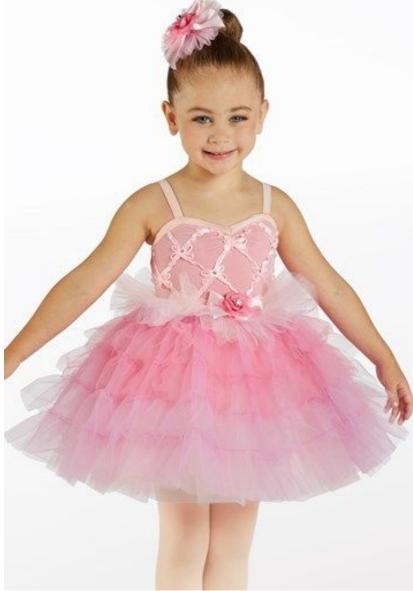

| Class: MC II | Day: | Time: | Teacher: |
|--------------|------|-------|----------|
| Ballet       | Tues | 10:30 | Marian   |